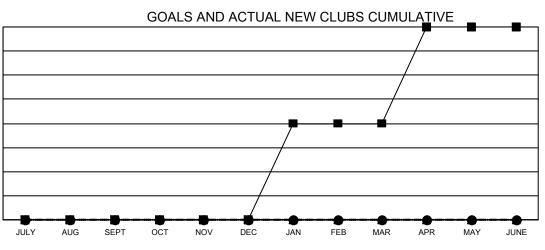

## LOCATION: OREGON

| Clubs         |               |             |               | Members               |                           |                         |                                                    |
|---------------|---------------|-------------|---------------|-----------------------|---------------------------|-------------------------|----------------------------------------------------|
|               | RESULTS FOR   | R 2021-2022 |               | RESULTS FOR 2021-2022 |                           |                         |                                                    |
| QUARTER       | NEW CLUB GOAL | NEW CLUBS   | DROPPED CLUBS | QUARTER               | MEMBER GROWTH NET<br>GOAL | MEMBER GROWTH<br>ACTUAL | DROPPED<br>MEMBERS ACTUAL<br>(including transfers) |
| JULY/AUG/SEPT | 0             | 0           | 2             | JULY/AUG/SE           | РТ 20                     | 97                      | 121                                                |
| OCT/NOV/DEC   | 0             | 0           | 0             | OCT/NOV/DE            | C 25                      | 90                      | 106                                                |
| JAN/FEB/MAR   | 2             | 0           | 1             | JAN/FEB/MAR           | 25                        | 115                     | 85                                                 |
| APR/MAY/JUNE  | 2             | 0           | 0             | APR/MAY/JUN           | NE 31                     | 0                       | 0                                                  |

• - CURRENT YEAR ACTUAL NEW CLUBS

▲ - LAST YEAR ACTUAL NEW CLUBS

GOALS AND ACTUAL MEMBERS CUMULATIVE

| DROPPED CLUBS: 3 |     | 63 CLUBS OF 130 ADDED 1 OR<br>MORE NEW MEMBERS | GENDER DISTRIBUTION               |                |
|------------------|-----|------------------------------------------------|-----------------------------------|----------------|
|                  |     | MORE NEW MEMBERS                               | MALE                              | 1,718 (58.82%) |
|                  |     |                                                | FEMALE                            | 1,202 (41.15%) |
| DROPPED MEMBERS  |     |                                                | NON BINARY                        | 1 (0.03%)      |
| DECEASED         | 53  |                                                | PREFER NOT TO ANSWER              | 0 (0.00%)      |
| CLUB CANCELLED   | 17  |                                                | TOTAL FAMILY UNIT MEMBERS         | 756            |
| OTHER            | 242 | CLICK HERE FOR CUMULATIVE                      | TOTAL FAMILY UNIT MEMBERS         | 700            |
| TOTAL            | 312 | MEMBERSHIP DATA                                | FAMILY MEMBERS PAYING HAL<br>DUES | F 386          |