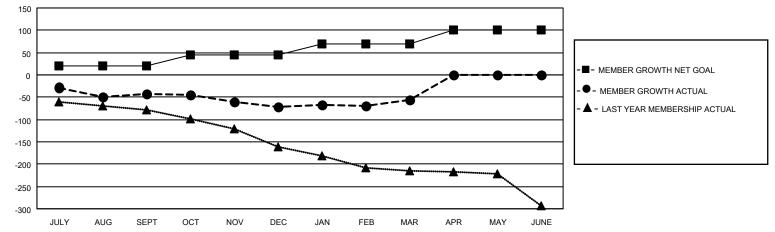

## LOCATION: OREGON

| Clubs         |               |             |               | Members               |                           |                         |                                                    |
|---------------|---------------|-------------|---------------|-----------------------|---------------------------|-------------------------|----------------------------------------------------|
|               | RESULTS FOR   | R 2021-2022 |               | RESULTS FOR 2021-2022 |                           |                         |                                                    |
| QUARTER       | NEW CLUB GOAL | NEW CLUBS   | DROPPED CLUBS | QUARTER               | MEMBER GROWTH NET<br>GOAL | MEMBER GROWTH<br>ACTUAL | DROPPED<br>MEMBERS ACTUAL<br>(including transfers) |
| JULY/AUG/SEPT | 0             | 0           | 2             | JULY/AUG/SE           | РТ 20                     | 97                      | 121                                                |
| OCT/NOV/DEC   | 0             | 0           | 0             | OCT/NOV/DE            | C 25                      | 90                      | 106                                                |
| JAN/FEB/MAR   | 2             | 0           | 1             | JAN/FEB/MAR           | 25                        | 115                     | 85                                                 |
| APR/MAY/JUNE  | 2             | 0           | 0             | APR/MAY/JUN           | NE 31                     | 0                       | 0                                                  |

• - CURRENT YEAR ACTUAL NEW CLUBS

▲ - LAST YEAR ACTUAL NEW CLUBS

GOALS AND ACTUAL MEMBERS CUMULATIVE

| DROPPED CLUBS: 3 |     | 63 CLUBS OF 130 ADDED 1 OR<br>MORE NEW MEMBERS | GENDER DISTRIBUTION               |                |
|------------------|-----|------------------------------------------------|-----------------------------------|----------------|
|                  |     | MORE NEW MEMBERS                               | MALE                              | 1,718 (58.82%) |
|                  |     |                                                | FEMALE                            | 1,202 (41.15%) |
| DROPPED MEMBERS  |     |                                                | NON BINARY                        | 1 (0.03%)      |
| DECEASED         | 53  |                                                | PREFER NOT TO ANSWER              | 0 (0.00%)      |
| CLUB CANCELLED   | 17  |                                                | TOTAL FAMILY UNIT MEMBERS         | 756            |
| OTHER            | 242 | CLICK HERE FOR CUMULATIVE                      | TOTAL FAMILY UNIT MEMBERS         | 700            |
| TOTAL            | 312 | MEMBERSHIP DATA                                | FAMILY MEMBERS PAYING HAL<br>DUES | F 386          |